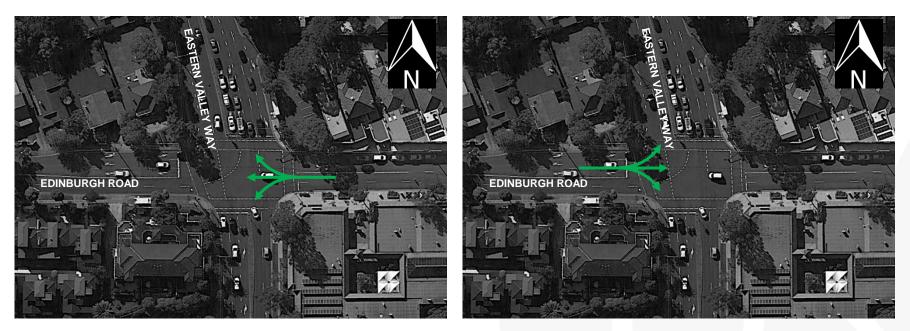

## **Option A** Each side of Edinburgh Road run as separate phases

Phase 1  $\longrightarrow$  then  $\longrightarrow$  Phase 2