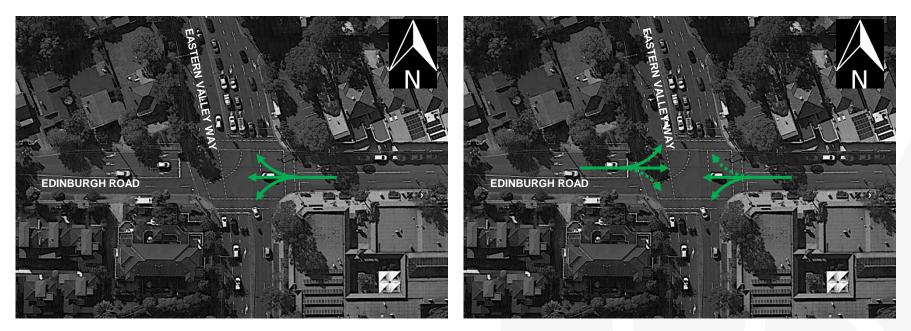

### **Option B** Leading right turn green arrow from Edinburgh Road (east)

Phase 1  $\longrightarrow$  then  $\longrightarrow$  Phase 2