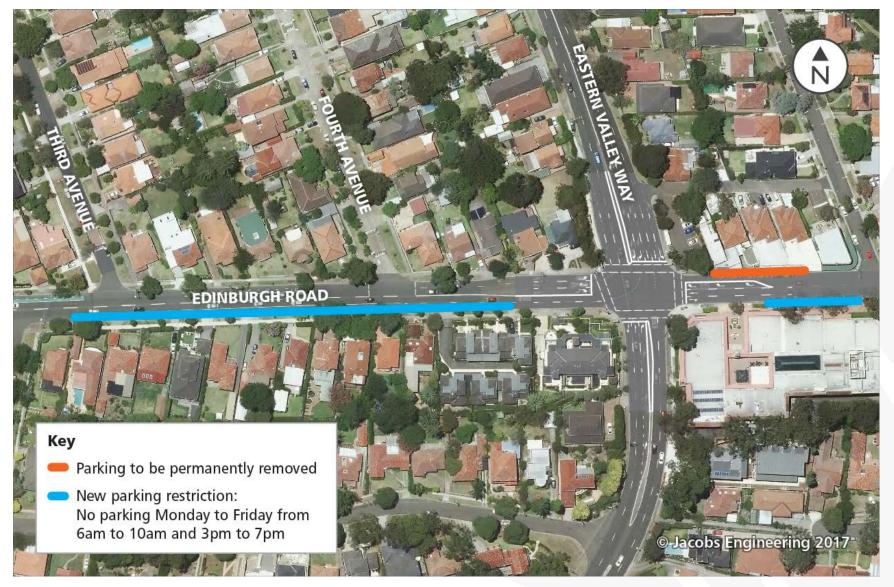

|
| D                   | 43-56                                      | Operating near capacity                            |
| E                   | 57-70                                      | At capacity; incidents will cause excessive delays |
| F                   | >70                                        | Breakdown in flow, failure conditions              |

## **Option A** Each side of Edinburgh Road run as separate phases



Phase 1  $\longrightarrow$  then  $\longrightarrow$  Phase 2

### **Option B** Leading right turn green arrow from Edinburgh Road (east)



Phase 1  $\longrightarrow$  then  $\longrightarrow$  Phase 2

### Option C Right turn bay



Phase 1  $\longrightarrow$  then  $\longrightarrow$  Phase 2

#### Option C Right turn bay