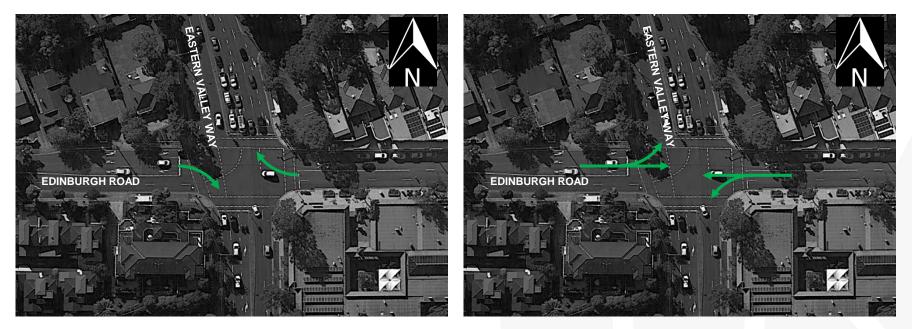

### Option C Right turn bay

Phase 1  $\longrightarrow$  then  $\longrightarrow$  Phase 2